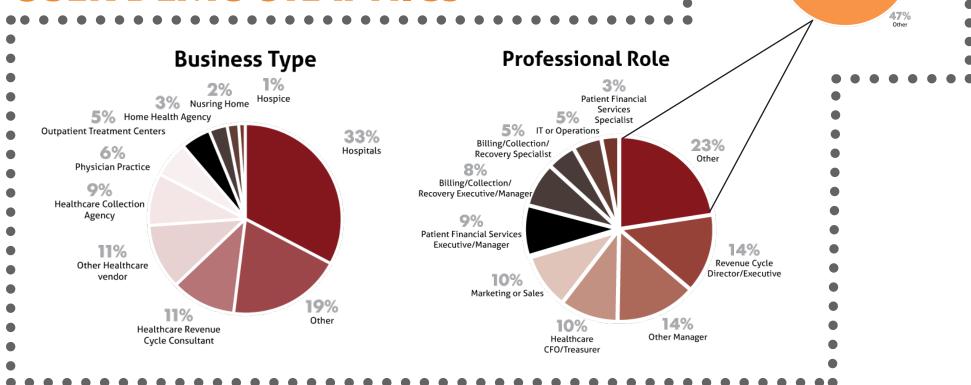

#### **USER DEMOGRAPHICS**

**Business Type** 

20%

4% Outpatient Treatment

Physician Centers

Healthcare Collection Agency

Other Healthcare

Healthcare Revenue

Cycle Consultant